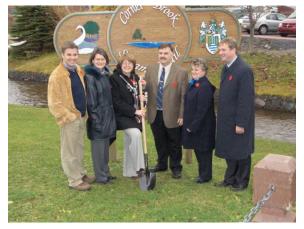

Left to right: Sheldon Peddle-CBSDC, Yordis Andrews – Province of NL & Lab., Ann Parsons -Rotary, Mayor Charles Pender, Linda Roche-Province of NF & Lab, Gerry Byrne- MP Humber, St. Barbe, Baie Verte

Also present were representatives from other funding partners including the province of Newfoundland and Labrador, Government of Canada, and the City of Corner Brook. Work on the site has started this fall and will continue in the spring of 2007.